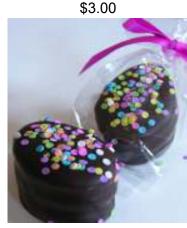

\$3.00

Carrot - dark or milk chocolate with a green candy (white chocolate) stem. 1.0 ounces \$1.90

Smore Egg - handmade marshmallow with graham cracker, dipped in dark chocolate. You'll want to have s'more! 1.5 ounces

## Easter

Retail

\$3.00

Easter Critters ...and other goodies

Egg & Chick: \$2.00 Bunny: \$2.80

Rubber Ducky -You're so cute! White, milk, or dark chocolate hollow ducky 2 ounces

Easter Treat marshmallow treat with crisped rice, dipped in milk chocolate with sprinkles 2.1 ounces