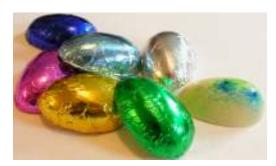

#### Foil Eggs -

royal blue - dark chocolate with roasted cashews silver - dark chocolate with chunks of toffee light blue - milk chocolate with almonds fuchsia - dark chocolate with divinity gold - dark chocolate & rich caramel green - white chocolate with peppermint oil 1.1 ounce each