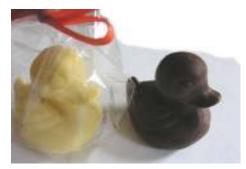

## Easter

Retail

\$3.00

Easter Critters ...and other goodies

Egg & Chick: \$2.00 Bunny: \$2.80

Rubber Ducky -You're so cute! White, milk, or dark chocolate hollow ducky 2 ounces

Easter Treat marshmallow treat with crisped rice, dipped in milk chocolate with sprinkles 2.1 ounces