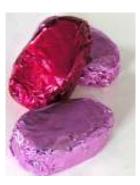

#### Foil Eggs -

royal blue - dark chocolate with roasted cashews silver - dark chocolate with chunks of toffee light blue - milk chocolate with almonds fuchsia - dark chocolate with divinity gold - dark chocolate & rich caramel green - white chocolate with peppermint oil 1.1 ounce each