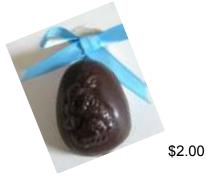

ated Easter Egg orders placed by April 11 can include recipient's name in the decoration! (adds \$1.00 to each egg)

\$3.20

Faberge-style Easter Eggs extravagently decorated dark chocolate eggs boxed in a clear box with green shred and matching ribbon. 3 ounces

\$8.70

Each Faberge-style egg is uniquely hand-decorated. For orders placed before April 11, you may request specific colors, motif (bunny, type of flower, or recipient's name), and general style of decoration.

# Easter

#### Retail



\$2.00

#### Foil Eggs -

royal blue - dark chocolate with roasted cashews silver - dark chocolate with chunks of toffee light blue - milk chocolate with almonds fuchsia - dark chocolate with divinity gold - dark chocolate & rich caramel green - white chocolate with peppermint oil 1.1 ounce each



PB Egg or AB Egg- gourmet dark chocolate around gourmet peanut butter (PB) or almond butter (AB) sweetened with honey. A delight for peanut butter or almond butter and chocolate fans!

0.9 ounces



**Rocky Marshmallow Egg** handmade honey marshmallow with roasted almonds dipped in dark chocolate.

Marshmallow Egg handmade honey marshmallow dipped in dark chocolate. 1.1 ounces each



\$2.00

Deviled Egg - white chocolate egg filled with an orange white chocolate truffle filling, finished with a sprinkle of edible glitter "paprika" 1.4 ounces

\$3.00





Carrot - dark or milk chocolate with a green candy (white chocolate) stem. 1.0 ounces \$1.90

Smore Egg - handmade marshmallow with graham cracker, dipped in dark chocolate. You'll want to have s'more! 1.5 ounces

## Easter

Retail

\$3