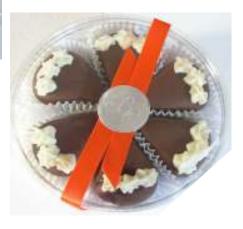

\$2.40

Pumpkin Pie Truffle - dark chocolate mixed with pumpkin and spices for a delicious filling, dipped in milk chocolate and decorated with white chocolate "whipped cream".

0.8 ounces each

Full Pie of Pumpkin Pie Truffles Five pumpkin pie truffles in a clear
decorative box
3 ounces