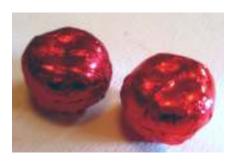

\$2.00

\$4.00

**Fall Candies** Retail

\$2.00

Caramel Apple - rich caramel inside dark chocolate. (red foil)

Caramel Apple w/ nuts - rich caramel with roasted, lightly salted almonds in dark chocolate (burgundy foil)