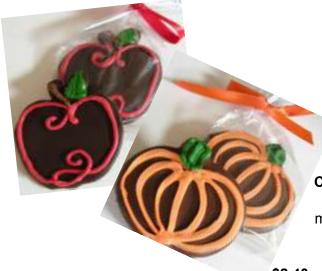

## **Pumpkin Cookie -**

Oreo © cookie dipped in milk chocolate with edible decoration 1.0 ounce each

Cookie Apple - sugar cookie, dipped in dark

chocolate and hand-decorated

1 ounce each

\$2.00

\$1.60

Pumpkin Sugar
Cookie - sugar cookie,
dipped in
milk chocolate & handdecorated.
1.3 ounces each