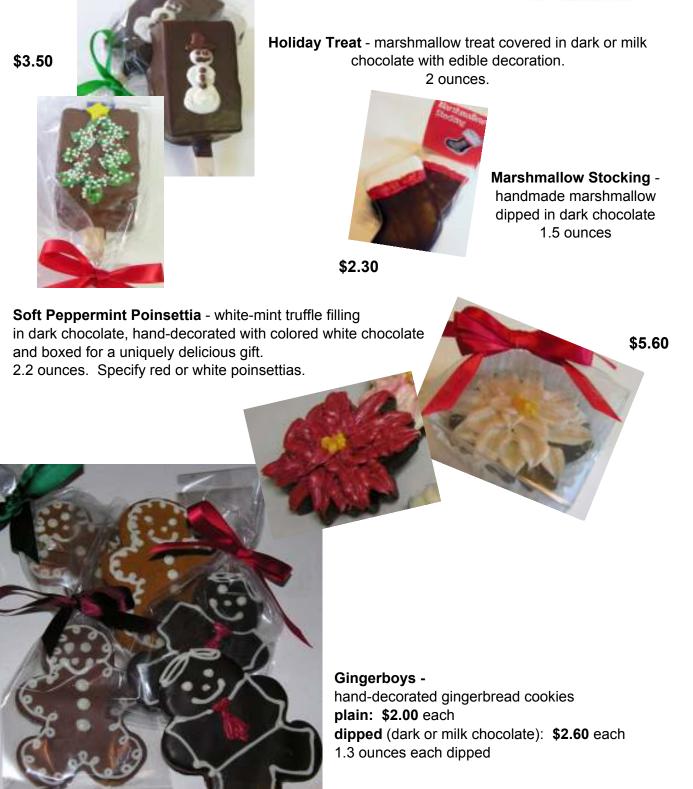

## Holiday Novelty Candies

P.O. Box 627 Brisbarie, CA 94005 415-468-2754 brehmerscandies.com

Wreath Oreo © - dipped in milk chocolate & Snowflake Oreo © - dipped in dark chocolate 1 ounce each

\$1.60 each