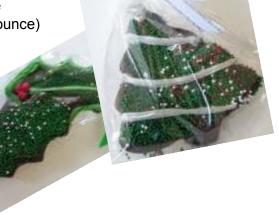

Bell, Holly Leaf, or Tree Cookie hand-decorated sugar cookie dipped in white, dark, or milk

Retail

chocolate \$2.40 each (1 ounce)