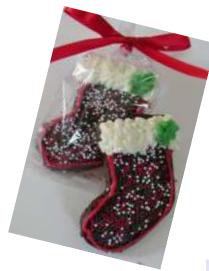

## Christmas and Winter Holidays

Stocking Cookie hand-decorated sugar cookie dipped in dark chocolate \$2.50 each (1.2 ounces)

\$2.16

**Caramel Cone** - rich caramel and gourmet dark chocolate with a touch of bronze glitter 1.2 ounces