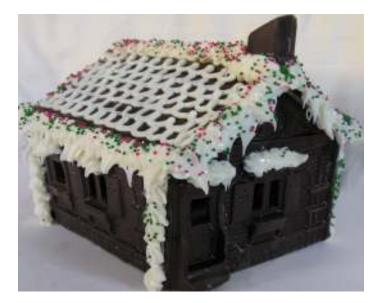

Happy New Year hand-decorated champagne bottle in solid dark chocolate \$2.00 each (1 ounce)

Bright Lights gourmet dark chocolate shell filled with almond butter fudge 1 ounce each \$2.00

\$49.00

Chocolate Cabin (large) gourmet dark chocolate decorated with white chocolate and nonpariels 1.5 lbs

 \$30.80
Chocolate Cabin (small) gourmet dark chocolate decorated with white chocolate and nonpariels 15 ounces