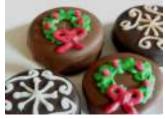

Bell, Holly Leaf, or Tree Cookie hand-decorated sugar cookie dipped in white, dark, or milk

Retail

chocolate \$2.40 each (1 ounce)