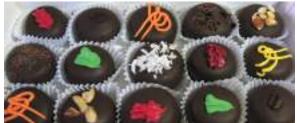

Or, you can specify a single candy or a subset of these candies for any of your box(es).

Our truffles come in a variety of flavors, dipped in dark chocolate and with a dark chocolate center. In addition to the flavors shown below, we offer brandy and cinnamon. Other flavors may also be available--send email to cindy@brehmerscandies.com if you have a specific request or are interested in any seasonal specialties.

Raspberry, Coffee, Orange, Chocolate, Amaretto Chocolate, Mint, Coconut, Cranberry, Lemon Orange, Amaretto, Raspberry, Mint, Coffee

Raspberry, Chocolate, and Lemon

Orange, Mint, and Cranberry

Small (6 piece, 4.0 oz.) : \$9.90

The above assortments are examples. You may specify whatever flavors you prefer (or simply a single flavor) for any boxes you purchase. Truffles are available in the silver boxes only.