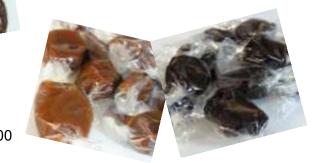

Small

Our Assorted Nuts & Chews includes our buttery English Almond Toffee, dark chocolate Almond Clusters, distinctive honey Nougat, crunchy chocolate-covered Butterscotch, and several variations of our rich, creamy caramels: wrapped Caramels, wrapped Chocolate Caramels, Almond Caramels, and dark chocolate Covered Caramels. (the small box includes a subset of these)

Wrapped Caramels - rich, chewy caramels or chocolate caramels

4 oz - \$4.50 6 oz - \$6.75 8 oz - \$9.25 16 oz - \$18.00