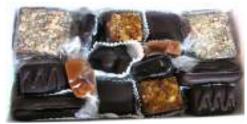

Small

Our Assorted Nuts & Chews includes our buttery English Almond Toffee, dark chocolate Almond Clusters, distinctive honey Nougat, crunchy chocolate-covered Butterscotch, and several variations of our rich, creamy caramels: wrapped Caramels, wrapped Chocolate Caramels, Almond Caramels, and dark chocolate Covered Caramels. (the small box includes a subset of these)

## **Assorted Candies**

A combination of Nuts & Chews, Truffles, Barks, & Bites. Priced and weighed the same as for the Nuts & Chews. This is a random mix of our candies, or you may specify your preferences.