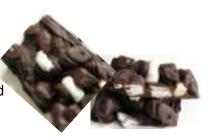

Rocky Road bark - gourmet chocolate --milk or dark -- filled with freshly roasted, lightly salted whole almonds and mini marshmallows. Decorated to look like a rocky road...

English Toffee - buttery English Toffee stuffed full of almonds and topped with dark chocolate and chopped roasted, salted almonds.