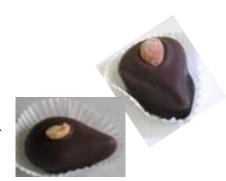

Bagged Bites

8 oz. box @ \$14.00 1-lb box @ \$27.00

2 oz. bag @ \$3.20 4 oz. bag @ \$6.10 6 oz. bag @ \$9.00 8 oz. bag @ \$11.90

Almond Butter Drops - almond butter fudge dipped in gourmet dark chocolate.

Peanut Butter Drops - peanut butter fudge dipped in gourmet dark chocolate.

**Cashew Turtles** - gourmet dark or milk chocolate wrapped around a pile of cashews and chunk of rich caramel

**Tiny Turtles** - gourmet dark chocolate filled with rich caramel and a roasted pecan half