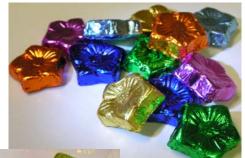

Raspberry Rose - 3-dimensional rose filled with raspberry dark-chocolate truffle filling and boxed in a clear handle-box. 3.3 ounces

> Foil Flowers (each): dark chocolate & toffee chunks (gold) dark chocolate & roasted almonds (It blue) dark chocolate & roasted cashews (orange) dark chocolate & roasted pistachios (burgundy) dark chocolate & almond butter with honey (chartreuse) dark chocolate & cherry divinity (fuchsia) dark chocolate, dried blueberries & almonds (dark blue) dark chocolate, dried cherries & almonds (pink) dark chocolate & peppermint oil (green)

\$8.60

\$1.20 each

\$16.00

\$4.55

Small Foil Flower box - 8 flowers

Large Foil