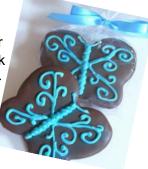

Large Cameo - dark chocolate truffle filling inside luscious dark chocolate with a white chocolate cameo, boxed in a clear box with a handle. \$8.80

3.4 ounces each

\$4.50

Breititiens

Ladybug or Butterfly Cookie - sugar cookie dipped in milk (butterfly) or dark (ladybug) chocolate & decorated. 1.4 ounces each