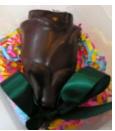

## Retail

ndies

Hocessonwell

Evening Purse - dark chocolate with truffle filling, specify desired flavor: chocolate, coffee, cherry, raspberry, mint, coconut, orange, lemon, blueberry, or amaretto. Bagged with a bow. 2 ounces each