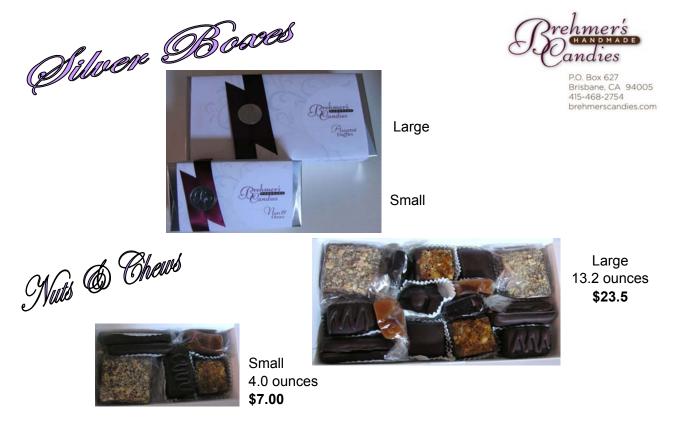

## Retail

Our Assorted Nuts & Chews includes our buttery English Almond Toffee, dark chocolate Almond Clusters, distinctive honey Nougat, crunchy chocolate-covered Butterscotch, and several variations of our rich, creamy caramels: wrapped Caramels, wrapped Chocolate Caramels, Almond Caramels, and dark chocolate Covered Caramels. (the small box includes a subset of these)

Or, you can specify a single candy or a subset of these candies for any of your box(es).

Territ Mos

The large Assorted Truffles contains cherry, coffee, mint, coconut, raspberry, chocolate, and orange flavors. The small includes raspberry, chocolate, cherry, coffee, orange, and coconut. We are happy to modify this to your preferences, if you would prefer a different assortment!