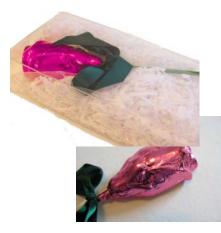

## OFTIOUR ONES

Raspberry Rosebud - long-stemmed rosebud filled with raspberry dark-chocolate truffle filling, wrapped in fuchsia foil and boxed in a \$6.00 long clear box for a special gift. 2 ounces

Raspberry Rosebud - long-stemmed rosebud filled with raspberry dark-chocolate truffle filling and wrapped in fuchsia foil - no box 2 ounces

Raspberry Rose - 3-dimensional rose filled with raspberry dark-chocolate truffle filling and boxed in a clear handle-box. 3.3 ounces

> Foil Flowers (each): dark chocolate & toffee chunks (gold) dark chocolate & roasted almonds (It blue) dark chocolate & roasted cashews (orange) dark chocolate & roasted pistachios (burgundy) dark chocolate & almond butter with honey (chartreuse) dark chocolate & cherry divinity (fuchsia) dark chocolate, dried blueberries & almonds (dark blue) dark chocolate, dried cherries & almonds (pink) dark chocolate & peppermint oil (green)