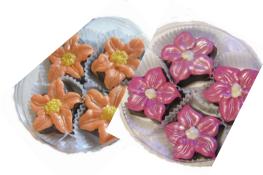

## Retail

Amaretto Rose - dark chocolate amaretto truffle filling inside luscious dark chocolate with a dark chocolate rose, boxed in a clear box with a handle. 3.3 ounces each

\$8.60

Flower Box - 4 decorated flowers in round container Drange, lemon, or raspberry truffle filling in dark chocolate. 2.8 ounces

\$8.00

Pink Posey single boxed or bagged flower. \$1.90 White chocolate with mint oil & pink glitter 0.8 ounces

Mint Flower Box - 2 decorated flowers in a clea container dark or white chocolate with peppermint oil. 1.4 ounces