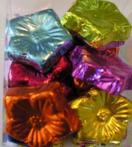

Raspberry Rose - 3-dimensional rose filled with raspberry dark-chocolate truffle filling and boxed in a clear handle-box. 3.3 ounces

> Foil Flowers (each): dark chocolate & toffee chunks (gold) dark chocolate & roasted almonds (It blue) dark chocolate & roasted cashews (orange) dark chocolate & roasted pistachios (burgundy) dark chocolate & almond butter with honey (chartreuse) dark chocolate & cherry divinity (fuchsia) dark chocolate, dried blueberries & almonds (dark blue) dark chocolate, dried cherries & almonds (pink) dark chocolate & peppermint oil (green)

\$8.60

\$1.20 each

\$16.00

\$4.55

Small Foil Flower box - 8 flowers

Large Foil