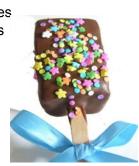

Spring Treat marshmallow treat with crisped \$2.60 rice, dipped in \$3.00 milk chocolate with sprinkles 1.8 ounces

Smore Bee - handmade marshmallow with graham cracker, dipped in dark chocolate and decorated 1.5 ounces