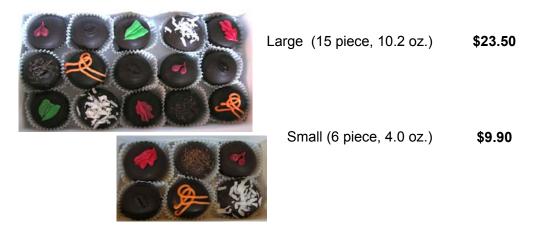

Or, you can specify a single candy or a subset of these candies for any of your box(es).

Territ Mos

The large Assorted Truffles contains cherry, coffee, mint, coconut, raspberry, chocolate, and orange flavors. The small includes raspberry, chocolate, cherry, coffee, orange, and coconut. We are happy to modify this to your preferences, if you would prefer a different assortment!