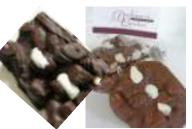

## Cranberry bark -

gourmet white or dark chocolate filled with dried, sweetened cranberries and freshly roasted, lightly salted whole almonds. In addition, the dark cranberry bark also has some white chocolate chunks.