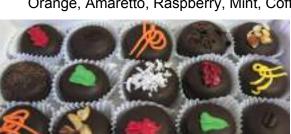

Or, you can specify a single candy or a subset of these candies for any of your box(es).

Our truffles come in a variety of flavors, dipped in dark chocolate and with a dark chocolate center. In addition to the flavors shown below, we offer brandy and cinnamon. Other flavors may also be available--send email to cindy@brehmerscandies.com if you have a specific request or are interested in any seasonal specialties.

Large (15 piece, 10.2 oz.) **\$23.50** 

Raspberry, Chocolate, and Lemon

Orange, Mint, and Cranberry

Small (6 piece, 4.0 oz.) : \$9.90

The above assortments are examples. You may specify whatever flavors you prefer (or simply a single flavor) for any boxes you purchase. Truffles are available in the silver boxes only.