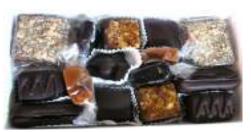

Or, you can specify a single candy or a subset of these candies for any of your box(es).

Our truffles come in a variety of flavors, dipped in dark chocolate and with a dark chocolate center. In addition to the flavors shown below, we offer brandy and cinnamon. Other flavors may also be available--send email to cindy@brehmerscandies.com if you have a specific request or are interested in any seasonal specialties.

Large (15 piece, 10.2 oz.) **\$23.50** 

Raspberry, Chocolate, and Lemon

Orange, Mint, and Cranberry

Small (6 piece, 4.0 oz.) : \$9.90

The above assortments are examples. You may specify whatever flavors you prefer (or simply a single flavor) for any boxes you purchase. Truffles are available in the silver boxes only.