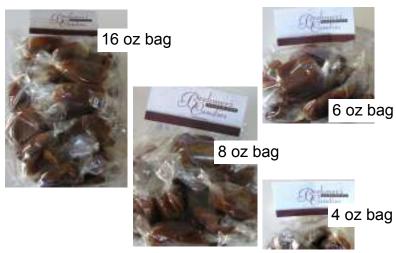

**English Toffee** - buttery English Toffee stuffed full of almonds and topped with dark chocolate and chopped roasted, salted almonds.

Wrapped Caramels

4 oz. bag @ \$4.5 6 oz. bag @ \$6.75 8 oz. bag @ \$9.25 16 oz bag @ \$18.00