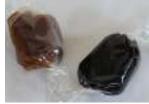

Smooth, chewy **Caramels** representing everything a caramel should be. Made with heavy cream and butter for richness and flavored with molasses and real vanilla extract for a rare depth of flavor.

Page 2 of 3

## **Standard Products**

Chocolate Caramels bursting with chocolate flavor. Made with heavy cream and butter for richness and flavored with molasses, cocoa powder, and real vanilla extract for rich chocolate chew.