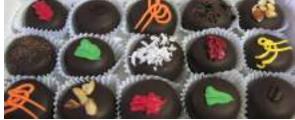

Or, you can specify a single candy or a subset of these candies for any of your box(es).

Our truffles come in a variety of flavors, dipped in dark chocolate and with a dark chocolate center. In addition to the flavors shown below, we offer brandy and cinnamon. Other flavors may also be available--send email to cindy@brehmerscandies.com if you have a specific request or are interested in any seasonal specialties.

Large (15 piece, 10.2 oz.) **\$23.50** 

Raspberry, Chocolate, and Lemon

Orange, Mint, and Cranberry

Small (6 piece, 4.0 oz.) : \$9.90

The above assortments are examples. You may specify whatever flavors you prefer (or simply a single flavor) for any boxes you purchase. Truffles are available in the silver boxes only.