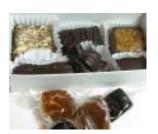

Nuts & Chews

Medium

Small

Our Assorted Nuts & Chews includes our buttery English Almond Toffee, dark chocolate Almond Clusters, distinctive honey Nougat, crunchy chocolate-covered Butterscotch, and several variations of our rich, creamy caramels: wrapped Caramels, wrapped Chocolate Caramels, Almond Caramels, and dark chocolate Covered Caramels. (the small box includes a subset of these)

Or, you can specify a single candy or a subset of these candies for any of your box(es).