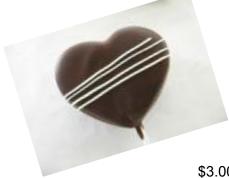

\$1.00

Soft-hearted - handmade marshmallow dipped in dark chocolate

**Road-weary Heart** marshmallow covered in dark chocolate with almond chunks

\$3.20

**Chocolate Hearts** - 2 chocolate truffle hearts \$2.50 in decorated dark chocolate 1.4 ounces

\$3.00