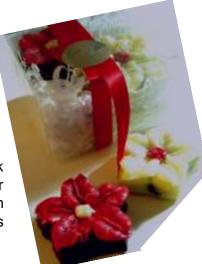

# Flowers

**Opposites Attract** - white chocolate flower with almonds and dark chocolate flower with caramel. Decorated with edible glitter and/or red & white melt-able candy and boxed with a red ribbon 1.8 ounces

Pink Posey single boxed flower. Either white-mint & pink glitter or milk chocolate and almonds with pink melt-able candy decoration 0.8 ounces