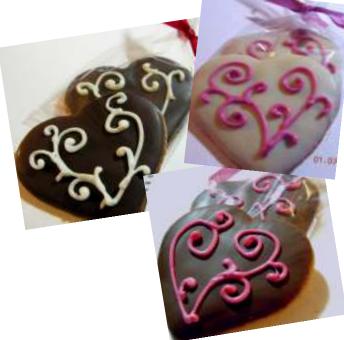

#### Devine Innocence Heart -

divinity with dried cherries, dipped in dark chocolate and decorated. 1 ounce

\$2.00

\$2.40

Sugar Cookie Heart sugar cookie dipped in white, milk, or dark chocolate. 1 ounce

PO Box 627 Brisband, CA 94005 4/5-468-2754 bretmerscandles.com