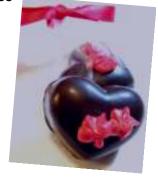

\$1.00

Soft-hearted - handmade marshmallow dipped in dark chocolate

**Road-weary Heart** marshmallow covered in dark chocolate with almond chunks

\$3.20

**Chocolate Hearts** - 2 chocolate truffle hearts \$2.50 in decorated dark chocolate 1.4 ounces