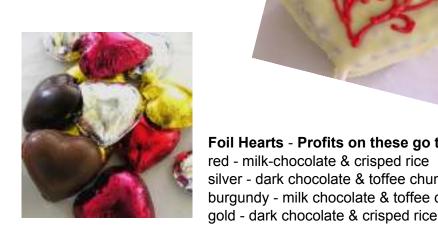

Brisbane, CA 94005 415-468-2754 brehmerscandies.com

Foil Hearts - Profits on these go to BEST/PTO red - milk-chocolate & crisped rice silver - dark chocolate & toffee chunks burgundy - milk chocolate & toffee chunks

\$1.00

Soft-hearted - handmade marshmallow dipped in dark chocolate

**Road-weary Heart** marshmallow covered in dark chocolate with almond chunks

\$3.20

**Chocolate Hearts** - 2 chocolate truffle hearts \$2.50 in decorated dark chocolate 1.4 ounces