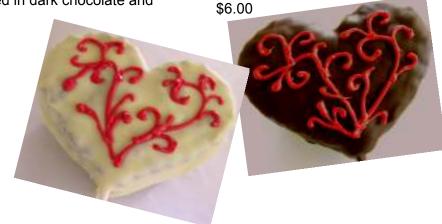

#### Devine Innocence Heart -

divinity with dried cherries, dipped in dark chocolate and decorated. 1 ounce

\$2.00

\$2.40

Sugar Cookie Heart sugar cookie dipped in white, milk, or dark chocolate. 1 ounce

PO Box 627 Brisband, CA 94005 4/5-468-2754 bretmerscandles.com