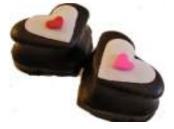

# Hearts

**Brownie Heart -** rich chocolate brownie dipped in dark chocolate and decorated with fuchsia candy swirl.

2 ounces

Prehmer's

Brisbane, CA 94005 415-468-2754 brehmerscandies.com

\$4.10

Soft-hearted - handmade marshmallow dipped in dark chocolate (pink), or with roasted almonds (red). 1.1 ounces each \$2.40