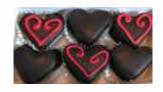

Honey Heart - handmade honey marshmallow dipped in dark chocolate and decorated

2.1 ounces each

\$4.40

\$3.70

Chocolate Hearts - 2 dark chocolate hearts filled with chocolate truffle and with a touch of edible glitter to bring out the pretty pattern