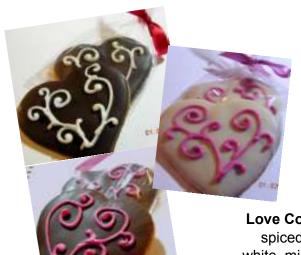

#### Retail

\$2.60 Love Cookie (lebkuchen) spiced cookie dipped in white, milk, or dark chocolate and decorated for a lovely treat. 1 ounce each

\$3.00

Valentine Treat - marshmallow treat covered in dark or milk chocolate and decorated 2.1 ounces.