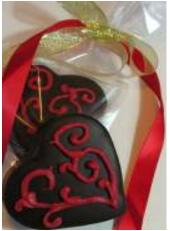

1.7 ounces

Smore Heart - marshmallow and graham cracker covered with dark chocolate, and decorated with fondant & candy heart

1.6 ounces.

\$3.10

Box full of Hearts - handmade honey marshmallow dipped in dark chocolate and decorated 2.2 ounces per small box 5.8 ounces per large box