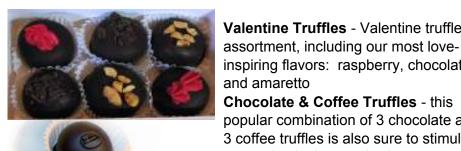

inspiring flavors: raspberry, chocolate, and amaretto Chocolate & Coffee Truffles - this

Valentine Truffles - Valentine truffle

popular combination of 3 chocolate and 3 coffee truffles is also sure to stimulate your valentine's taste-buds

4 ounces per small box, 6 truffles 10 ounces per large box,15 truffles

\$9.90 \$23.50