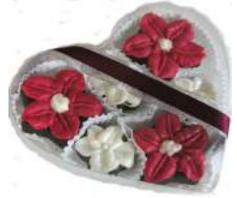

# Flowers & Critters

PIG: 804 827 Brisbane: CA: 94005 415-468-2754 brahmerscandes.com

\$9.80

Blossoming Heart - dark chocolate red flowers filled with raspberry truffle and decorated to be almost too pretty to eat, mied with solid dark chocolate flowers in white. Presented in a heart-shaped box sure to capture your valentine's.