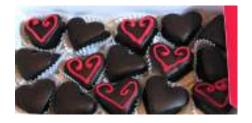

1.7 ounces

Smore Heart - marshmallow and graham cracker covered with dark chocolate, and decorated with fondant & candy heart

1.6 ounces.

\$3.10

Box full of Hearts - handmade honey marshmallow dipped in dark chocolate and decorated 2.2 ounces per small box 5.8 ounces per large box