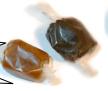

Large (1 pound) \$30.00

Medium (8 ounces) \$15.00

Small (4 ounces) \$7.50

Nuts & Chews
Taste-test approved candies available:

**Nut Clusters:** Almond, Cashew, or Peanut

**Caramels:** caramels, chocolate caramels, Almond caramels, dipped caramels, and turtles (with cashews or pecans) are available. All of these, except the chocolate caramels, contain a small amount of molasses for flavor (contributing no more than 3 calories per caramel).

Caramels contain a dash of molasses for flavor!